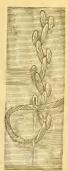

#### CHAIN STITCH. (VINE.) No. 8.

This stitch is often used upon hems, as are both the other styles, and semetimes above hindings of ribbon. It is often used to complete plain blankets, flamel petticoats, little under-shirts, or any article for which it seems a suitable finish. The stitches are made to the right and left alternately, and are longer and more open than the other varieties.

Cross Stitch. No. 9.

This is the first to be learned in doing canvas work. It is made by a back-stitch movement, with the needle always pointing to the left, as will be observed in the illustration, except some-